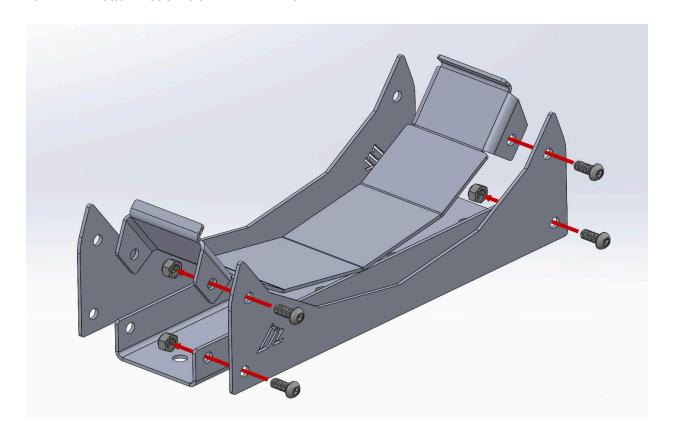

#### **Step 2: Attach the Side Panels**

Using (4) M6x14 button head bolts and (4) M6 nyloc nuts for each mount, bolt the side panels to the bottom mounting plate with the bottom 2 holes on each side panel.

### **Step 3: Attach the Top Panel**

Using (4) M6x14 button head bolts and (4) M6 nyloc nuts for each mount, bolt the top panel to the side panels with the top 2 holes on each side panel.